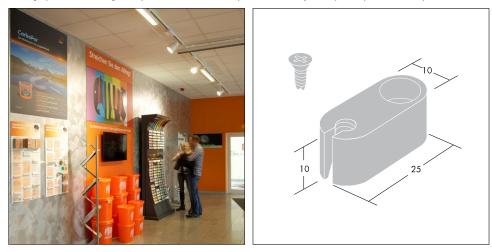

Track Surface Mounting kits : Used for surface mounting on uneven ceilings. Screws and wall plugs included.

T-bar clips : For use on 20mm T sections and above. There is also a push out component on the track to allow the screw to be fastened into the unit.

Recessed clips : Used to attach recessed track to the internal grid of a suspended ceiling (used in connection with MRE track unit and MRE connector covers to support the ceiling tiles).