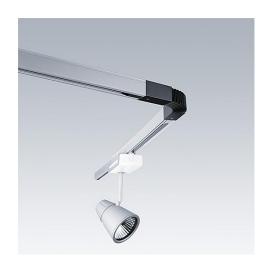

## Installation/Mounting

Pendant Tube Suspension kit : Provides rigid support up to 1m from ceiling and can be cut to length on site Cable (up to 5 x 1.5mm<sup>2</sup>) connects directly to the feed through the tube. After the central nut is removed, the tube locates into the suspension clamp via a twist and lock mechanism. Supplied with ceiling rose.

Threaded Rod Suspension kit : With ceiling rose. Mechanical kit providing rigid suspension up to 1m from the ceiling. Screws directly into the suspension clamp Can be cut to length on site.

Wire Suspension kit : Mechanical kit. Includes a height adjustable lock. The versatile suspension dome allows you to suspend track from a sloping surface or from a point not directly above the point of suspension.