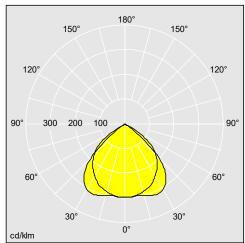

## Surface or suspended performance lighting in a classic design

- Smooth, rounded body design gives unobtrusive appearance
- Louvres are optimised for optical performance with LOR up to 66% and luminance well below 1000cd/m²
- Direct/Indirect suspended versions provide uplight as well as downlight
- Surface versions can also be suspended for suspended direct illumination

Photographs, line drawings and photometric data are representative only. For specific product detail please select an individual product.

96504360