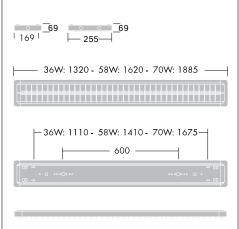

Photographs, line drawings and photometric data are representative only. For specific product detail please select an individual product.

96504360