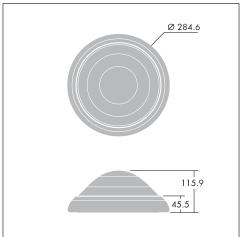

Photographs, line drawings and photometric data are representative only. For specific product detail please select an individual product.

96631793

## Material/Finish

Body: injection moulded polycarbonate Bezel: polycarbonate, white (RAL9016) finish

Diffuser: opal polycarbonate

## Installation/Mounting

Suitable for surface mounting on wall or ceiling for both interior and exterior use. Easy to fit wall or ceiling mounting by 2 fixing holes or besa box. Electrical connection via 3 way piano key terminal block. Twin inputs for loop in and out.