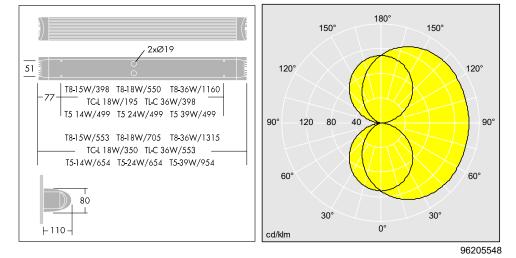

## Material/Finish

Body: white or grey polycarbonate Diffuser: opal polycarbonate

## Installation/Mounting

Surface mounted. Vertical or horizontal. Cable entry holes (Ø19mm) in the centre of the back spine. 3x2x2.5mm<sup>2</sup> piano key terminal block. Knock out holes in end caps.