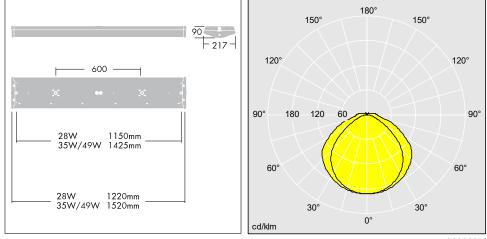

Photographs, line drawings and photometric data are representative only. For specific product detail please select an individual product.

96206050

## Material/Finish

Body: white prepainted steel End caps: polycarbonate Diffuser: precision extruded clear prismatic or opal styrene (polycarbonate for emergency versions)

## Installation/Mounting

Cable entry holes ( $\emptyset$ 21.5mm) in the centre of the back spine. Optional cable entry through each end cap. Fitting supplied with end cap sealing grommets and 'quick-fix' horseshoe sliding washers for direct screw fixing to surface. 5 x 2 x 2.5mm<sup>2</sup> piano key terminal block suitable for easy and quick looping. UK: Standard BESA fixing possible.