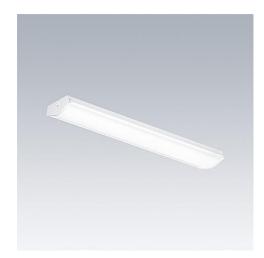

## A range of curved profile linear LED luminaires with prismatic diffusers for surface or suspended mounting

- Clear prismatic diffuser in tough polycarbonate for specific light control and impact resistance
- Rigidly fixed diffuser held in place by screwed on polycarbonate end caps for improved diffuser security and vandal/impact resistance
- · Sealed to IP44
- Easy to remove and replace gearcover protects components

## Material/Finish

Body and gear tray: white galvanised prepainted steel.

End caps: polycarbonate

Diffuser: precision extruded clear prismatic polycarbonate.