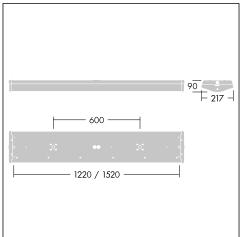

## Installation/Mounting

Two cable entry holes ( $\emptyset$ 21.5mm) in the centre of the back spine. Optional cable entry through each end cap. Fitting supplied with sealing grommets and 'quick-fix' horseshoe sliding washers for direct screw fixing to surface. Standard BESA fixings. 5 x 2 x 2.5mm² piano key terminal block supplied for easy and quick looping. 5 x 2 x 2.5mm² + 3 x 2 x 2.5mm² piano key terminal block for HFD emergency versions.