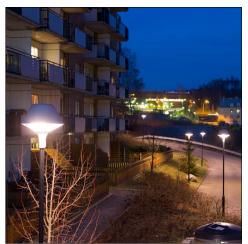

## Family of post top lanterns with a wide range of styles and performance features, including avoiding obtrusive light

- Multifacetted optic versions give outstanding illuminance and uniformity
- Canopy avoids obtrusive light (ULOR down to 0% with ULOR 0% accessory). Aluminium lampshield (120°) for 'residential' cut-off available
- Glare avoidance (prisms on clear bowl and optional lamp cowl accessory)
- · Sealed to IP66 with aluminium canopy