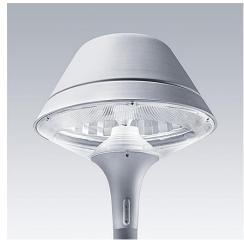

## **Plurio**

## Family of post top lanterns with a wide range of styles and performance features, including avoiding obtrusive light

- Multifacetted optic versions give outstanding illuminance and uniformity
- Canopy avoids obtrusive light (ULOR down to 0% with ULOR 0% accessory). Aluminium lampshield (120°) for 'residential' cut-off available
- Glare avoidance (prisms on clear bowl and optional lamp cowl accessory)
- · Sealed to IP66 with aluminium canopy

## Material/Finish

Canopies, base and optic: aluminium Optics: aluminium multifacetted reflector

Bowl: UV stabilized polycarbonate clear with anti glare prisms

Powder coating: silver grey 150 textured (close to RAL 9006), with dark sandy grey 900 (close to RAL 7043) on bi-colour