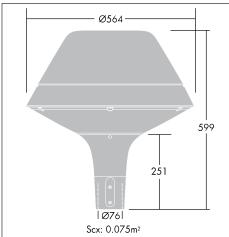

## Installation/Mounting

Post top mounting. Spigot: international version: Ø60mm, length: 75mm or UK/German version: Ø76mm, length 100mm. Recommended height 3/4m. Dedicated range of columns and brackets. Access to lamp and gear via 3 screws below the bowl. Pre-wired versions available with 4m cable (HO5-VVF or HO7-RNF).