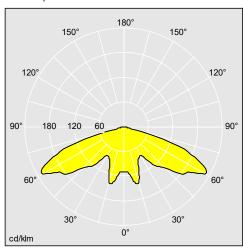

## Family of post top lanterns with a wide range of styles and performance features, including avoiding obtrusive light

- Multifacetted optic versions give outstanding illuminance and uniformity
- Canopy avoids obtrusive light (ULOR down to 0% with ULOR 0% accessory). Aluminium lampshield (120°) for 'residential' cut-off available
- Glare avoidance (prisms on clear bowl and optional lamp cowl accessory)
- · Sealed to IP66 with aluminium canopy