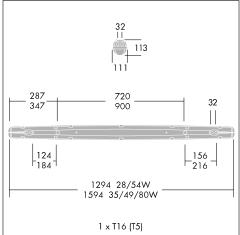

Photographs, line drawings and photometric data are representative only. For specific product detail please select an individual product.

96234460