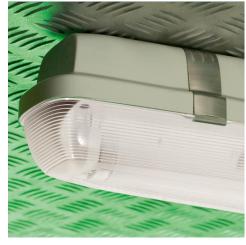

## A high performance impact resistant, IP65 proof fluorescent range

- LED version with unique dual light optic
- Unique shape and flush toggle design promotes easy cleaning
- For quick and easy maintenance, gear tray simply hangs from internal clips
- Vandal resistant

## Material/Finish

Canopy: glass-fibre reinforced polyester Diffuser: polycarbonate with linear prisms

Gasket: expanded polyurethane

Toggles: stainless steel

Gear tray: steel, white enamelled finish