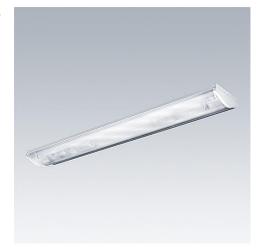

## A range of curved profile T26 fluorescent luminaires with clear or opal diffusers for surface or bracket mounting

- Attractive appearance with curved aesthetic
- Light control is enhanced through prism diffuser, optimised for twin T26 lamps
- Surface or bracket mounted 18W version can be fixed to ceiling via ceiling hook
- · Opal or clear diffuser

## Material/Finish

Body: white painted galvanised steel sheet.

Endcaps: white plastic. Diffuser: clear or opal.