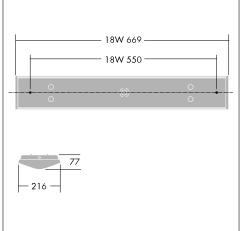

## Installation/Mounting

Surface or bracket mounted. 18W version could be fastened to ceiling hook with quick lock. Each endcap has a Ø12mm cable entry. 36W versions have two cable entry holes 19mm on top of luminaire. 18W versions with entry hole for ceiling installation box. Terminal block: 3x2x2.5mm².